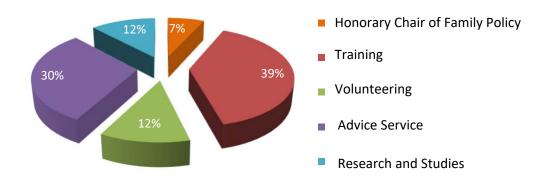

We have trained 5,709 families and young people, served 2,210 people in our psychology unit and accompanied hundreds of children from shelters thanks to our many volunteers. Likewise, through our Honorary Chair of Family Policies at the Complutense University of Madrid and thanks to the efforts of their team of professors, we have been able to help by means of research and studies into the formation of society and influence policymakers and family-related decision making.

# In total, 5,709 people have benefitted from our training.

3. Virtual Classroom

On-going training to acquire educational and socio-economic skills through our online platform.

In 2016 free psychological and legal attention was offered to 2,210 people

300 requests for information on our courses were made this year.

Total number of active volunteers: 97