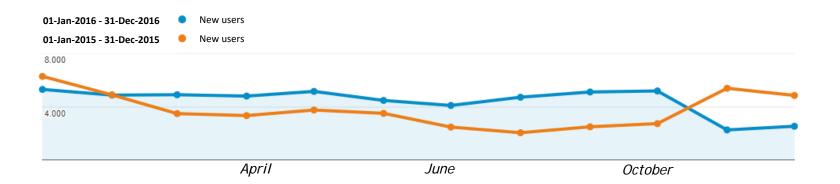

### 2016 Results

Total number of visits: 59.744

More than 200 downloads of our publications from the continuous training and research pages have been registered.