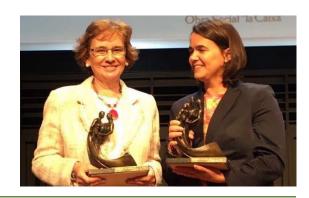

All of this is carried out through our Honorary Chair of Family Policies at the Complutense University of Madrid.

As a tribute to a personal and professional career dedicated to the recognition of the value of the family, the Family Platform of Catalonia and the UN have presented the first "Fighters For Family" award:

- ✓ The international award went to Katalin Novák, the Minister for Families in Hungary.
- ✓ The national award went to Teresa López, Director of AFA's
  Honorary Chair of Family Policies at the Complutense
  University of Madrid.

Teresa López together with Katalin Novák receiving their awards.